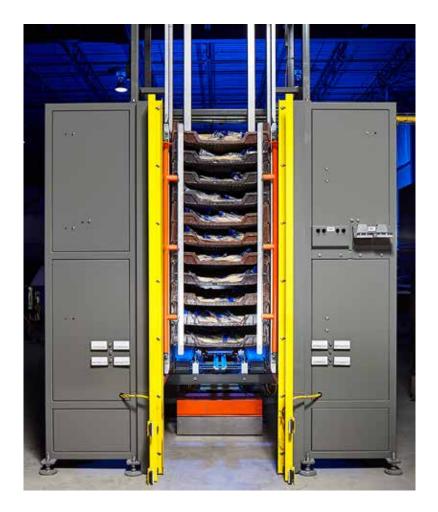

### Efficient loader and stacking system

Fully automatic full tray loader and stacker with servo motor control

### **Main Features**

- The system is designed to accept full trays, stack them, and deposit them directly on to the floor outside of the frame of the machine for operator removal
- Unique integrated scissor lift support system ensures trays are perfectly flat for proper engagement during the stacking process and servo motor control throughout