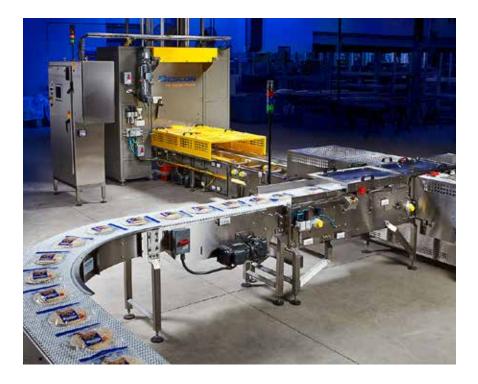

# **Reciprocating Tray Loader & Stacker**

### Efficient loader and stacking system

Fully automatic full tray loader and stacker with servo motor control

### **Main Features**

- The system is designed to accept full trays, stack them, and deposit them directly on to the floor outside of the frame of the machine for operator removal
- Unique integrated scissor lift support system ensures trays are perfectly flat for proper engagement during the stacking process and servo motor control throughout