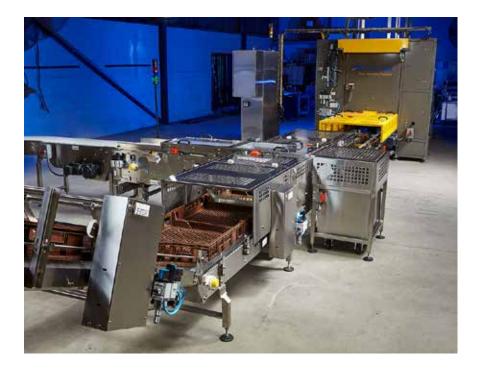

# **Reciprocating Tray Loader & Stacker**

### Efficient loader and stacking system

Fully automatic full tray loader and stacker with servo motor control

### **Main Features**

- The system is designed to accept full trays, stack them, and deposit them directly on to the floor outside of the frame of the machine for operator removal
- Unique integrated scissor lift support system ensures trays are perfectly flat for proper engagement during the stacking process and servo motor control throughout