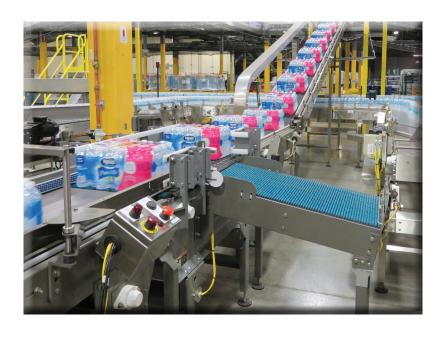

# Conveyor - Full Case / Pack

### **Complete Solutions**

Descon brings the science of case transport into the 21st century by utilizing the latest advancements in modular belting.

## **Advantages**

- · Solid surface transport and positive and oriented flow
- Measured and accountable case location throughout the entire system
- Ensures maximum package integrity whether running corrugated cartons, shrink wrapped trays, or unsupported film bundles
- Variable speed motor control provides recipe set-up for varying product formats
- Maintenance friendly design and readily available components

#### **General Features**

Descon modular case conveyors are designed for strength, rigidity, and performance.

- 11 gauge formed side frames
- Bolt together modular design
- UHMW carryway, Thermoplastic roller return way
- Welded tubular supports with plastic articulating base pads
- · Flange-mounted hollow shaft gear reducers
- Variety of standard side guides to suit case format
- Nose-over type transfers for sensitive pack handling
- Transfers are integrated internal to conveyor frames ensuring proper set-up at factory