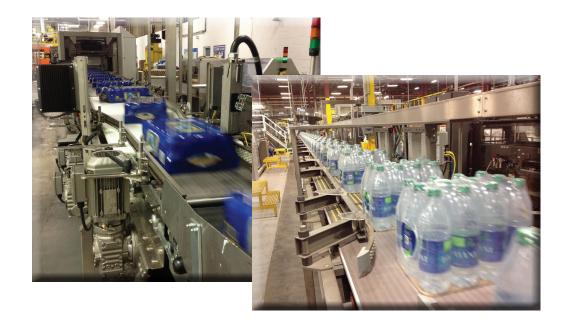

# Conveyor - Full Case / Pack

#### **General Features**

Descon modular case conveyors are designed for strength, rigidity, and performance.

- 11 gauge formed side frames
- Bolt together modular design
- UHMW carryway, Thermoplastic roller return way
- Welded tubular supports with plastic articulating base pads
- · Flange-mounted hollow shaft gear reducers
- Variety of standard side guides to suit case format
- Nose-over type transfers for sensitive pack handling
- Transfers are integrated internal to conveyor frames ensuring proper set-up at factory

### **Available Options**

Descon provides many options to enhance efficiency and productivity and ensure safety.

- Programmable automatic case guides using DC linear actuators
- Stainless steel or powder coated carbon steel
- Pre-mounted motor isolation switches
- Integrated wire way systems
- Integrated high side walls for broken case containment
- Automatic case diversion gates
- Dust covers and pans